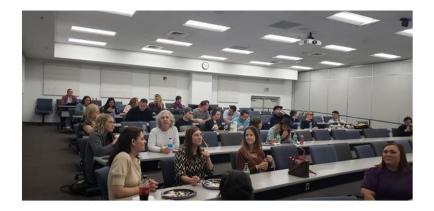

## Dinner with the Students

We had another great evening with our Weber State University HR students. We had a great turnout, good food, and had fun networking.

Professionals took turns introducing themselves, and then the students could gravitate toward a professional they felt might best answer their questions.

We got some great questions!

We hope to do this event at least annually.

Thank you to all of the professionals who joined us and helped make this happen.