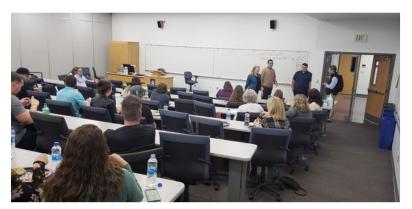

## Dinner with the Students

We had another great evening with our Weber State University HR students. We had a great turnout, good food, and had fun networking.

Professionals took turns introducing themselves, and then the students could gravitate toward a professional they felt might best answer their questions.

We got some great questions!

We hope to do this event at least annually.

Thank you to all of the professionals who joined us and helped make this happen.